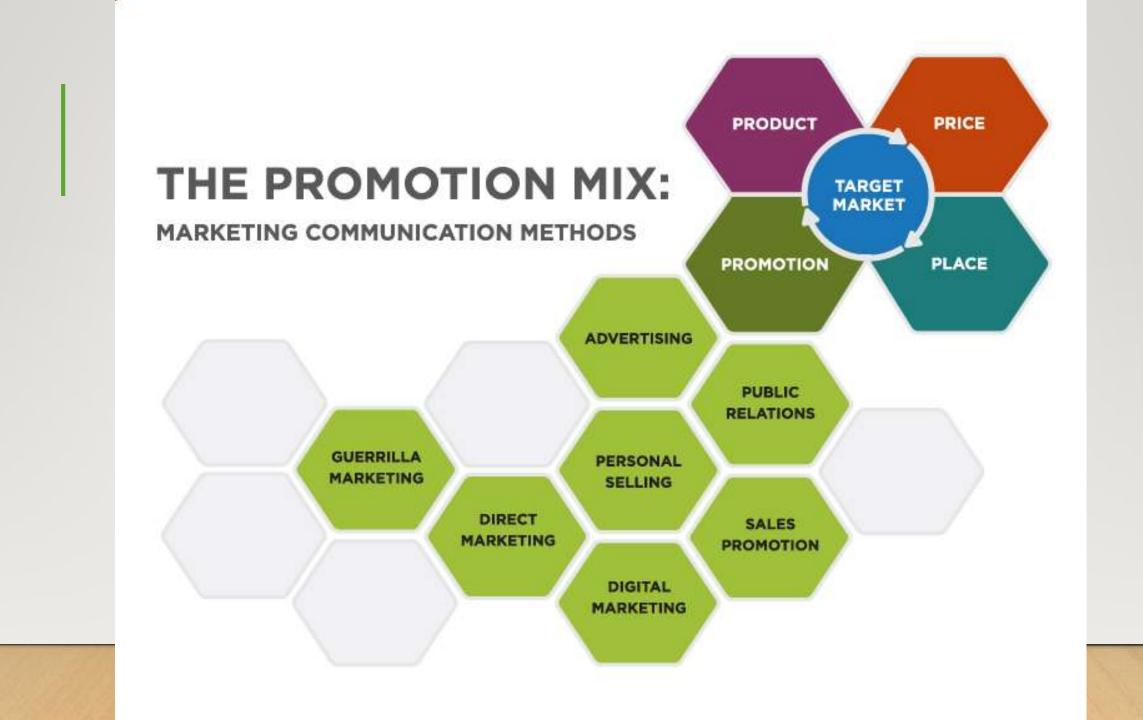

## The Promotion Mix

There are many different marketing communication methods that can be used in the promotion mix