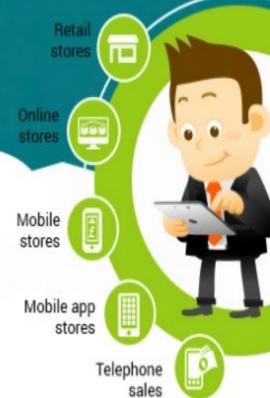

## Wholesaling & Retailing

# What is Retailing?

Retailing is the business where an organization directly sells its products and services to an end consumer and this is for his personal use.

By definition whenever an organization be it a manufacturing or a whole seller sells directly to the end consumer it is actually operating in the Retail space.