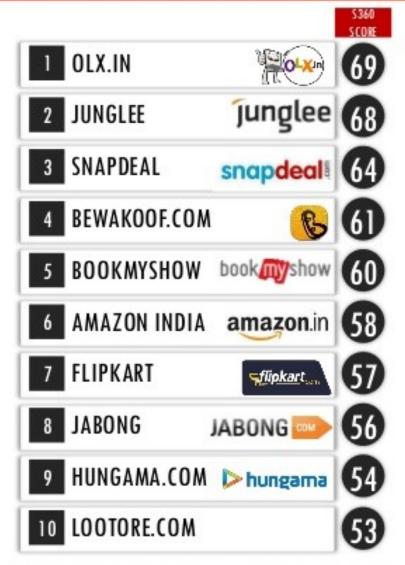

| 360                  | gitalga.            | 6                   | 31,222,406               | 66.211.181.235  |                   |
| 8                                  | Paytm.Com      | 2001          | 456                  | 29                  | 5                   | 19,221,146               | 54.169.22.84    |                   |
| 9                                  | Shopclues.Com  | 2012          | 514                  | 49                  | 3                   | 14,028,980               | 180.179.168.163 |                   |
| 10                                 | Myntra.Com     | 2007          | 486                  | 55                  | 5                   | 15,725,633               | 180.179.147.10  |                   |

### TOP 10 INDIAN E-COMMERCE COMPANIES ON FACEBOOK







# E-COMMERCE PECKING ORDER

A Morgan Stanley report reveals market shares for the first time

## **MARKET SHARE**



## BREAK-UP OF INDIAN E-COMMERCE



<sup>\*</sup> Others includes baby care, food & grocery, health & personal care, jewellery, furniture & home decor