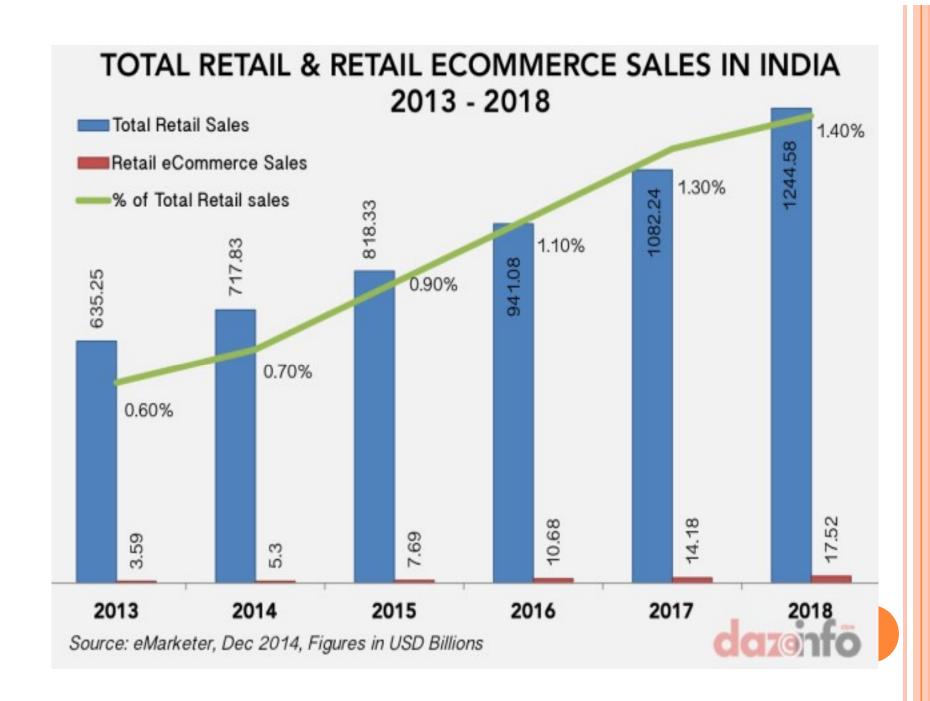

9,221,146               | 54.169.22.84    |                   |
| 9                                  | Shopclues.Com  | 2012          | 514                  | 49                  | 3                   | 14,028,980               | 180.179.168.163 |                   |
| 10                                 | Myntra.Com     | 2007          | 486                  | 55                  | 5                   | 15,725,633               | 180.179.147.10  |                   |

### TOP 10 INDIAN E-COMMERCE COMPANIES ON FACEBOOK







# E-COMMERCE PECKING ORDER

A Morgan Stanley report reveals market shares for the first time

## **MARKET SHARE**



## BREAK-UP OF INDIAN E-COMMERCE



<sup>\*</sup> Others includes baby care, food & grocery, health & personal care, jewellery, furniture & home decor