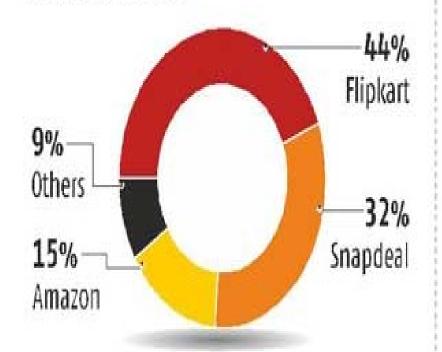

# E-COMMERCE PECKING ORDER

A Morgan Stanley report reveals market shares for the first time

## **MARKET SHARE**