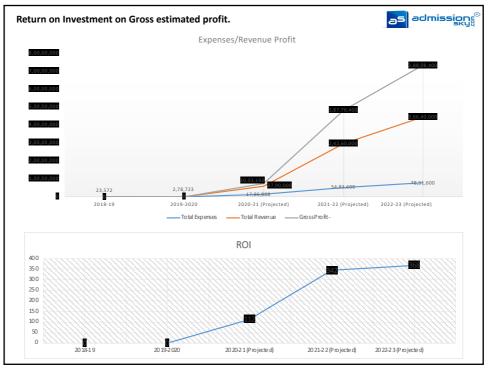

| Services                           | 2020-21                    | 21-22                               | 22-23                                                    |  |  |  |
|------------------------------------|----------------------------|-------------------------------------|----------------------------------------------------------|--|--|--|
| Basic<br>Feature<br>Asky Verified- | Free<br>Charged<br>Charged | Free<br>Charged<br>Charged          | Will change as per brand value and competition.          |  |  |  |
|                                    | Free                       | Free                                | Will change as per brand value and competition.          |  |  |  |
|                                    | NA                         | 10% if above 500,<br>Minimum 50 Rs. | Will change as per brand value and competition.          |  |  |  |
|                                    | NA                         | Depends                             | Will change as per brand value and competition.          |  |  |  |
|                                    | NA                         | Depends                             | Market Penetration<br>Pricing and Competitive<br>Pricing |  |  |  |