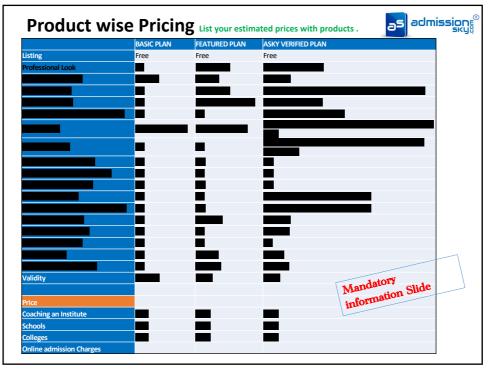

| Services                           | 2020-21                    | 21-22                               | 22-23                                                    |  |  |  |
|------------------------------------|----------------------------|-------------------------------------|----------------------------------------------------------|--|--|--|
| Basic<br>Feature<br>Asky Verified- | Free<br>Charged<br>Charged | Free<br>Charged<br>Charged          | Will change as per brand value and competition.          |  |  |  |
|                                    | Free                       | Free                                | Will change as per brand value and competition.          |  |  |  |
|                                    | NA                         | 10% if above 500,<br>Minimum 50 Rs. | Will change as per brand value and competition.          |  |  |  |
|                                    | NA                         | Depends                             | Will change as per brand value and competition.          |  |  |  |
|                                    | NA                         | Depends                             | Market Penetration<br>Pricing and Competitive<br>Pricing |  |  |  |