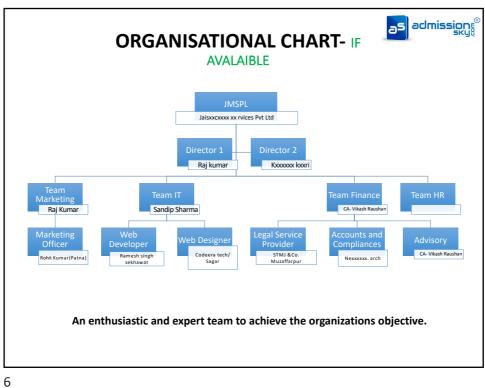

|  |  |  |  |  |  |  |
|                                                                                                                                 |  |  |  |  |  |  |  |
|                                                                                                                                 |  |  |  |  |  |  |  |
|                                                                                                                                 |  |  |  |  |  |  |  |
| Slide                                                                                                                           |  |  |  |  |  |  |  |
|                                                                                                                                 |  |  |  |  |  |  |  |



| Executive Summary                                                                                                                                                                                                                                                                                                                           | admissions®                             |
|---------------------------------------------------------------------------------------------------------------------------------------------------------------------------------------------------------------------------------------------------------------------------------------------------------------------------------------------|-----------------------------------------|
| An <b>executive summary</b> is a <b>brie